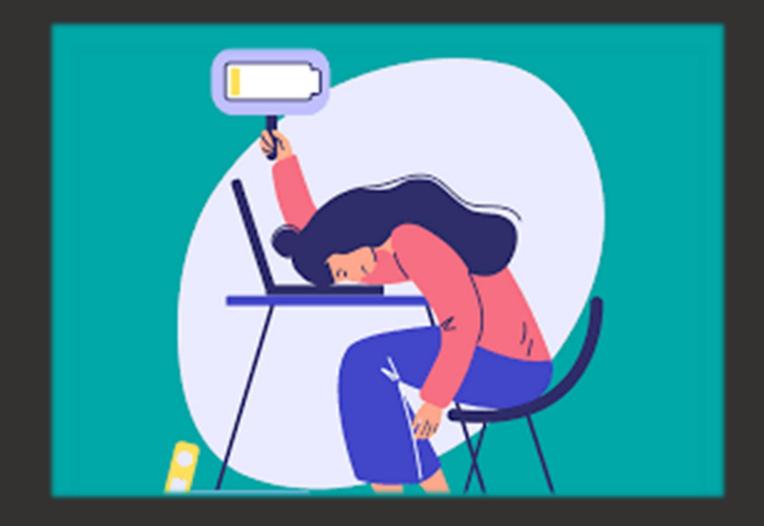

Burnout

#### How have you experienced burnout?

- Have you consistently felt exhausted by the end of the day?
- Have you noticed you have a short fuse and you're constantly irritable?
- ► Have you had trouble sleeping and feel restless?
- Do you feel like you're always putting out fires and feel like you're in a constant state of attack?