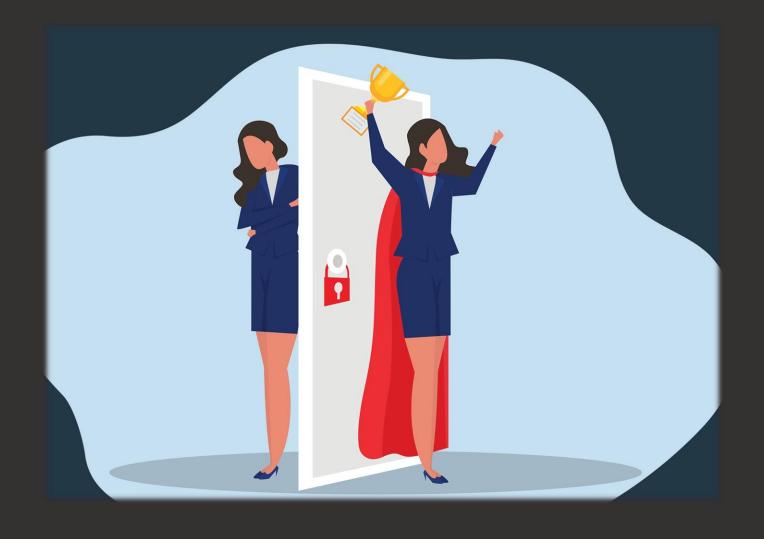

## How have you experienced Impostor Syndrome?

- Do you chalk up your accomplishments to luck, timing, connections, or computer error?
- Do you downplay yourself when someone gives you a compliment?
- Do you worry it's just a matter of time before you are "found out"?
- Do you secretly worry you're not as bright, capable, or qualified as everyone "thinks" you are?